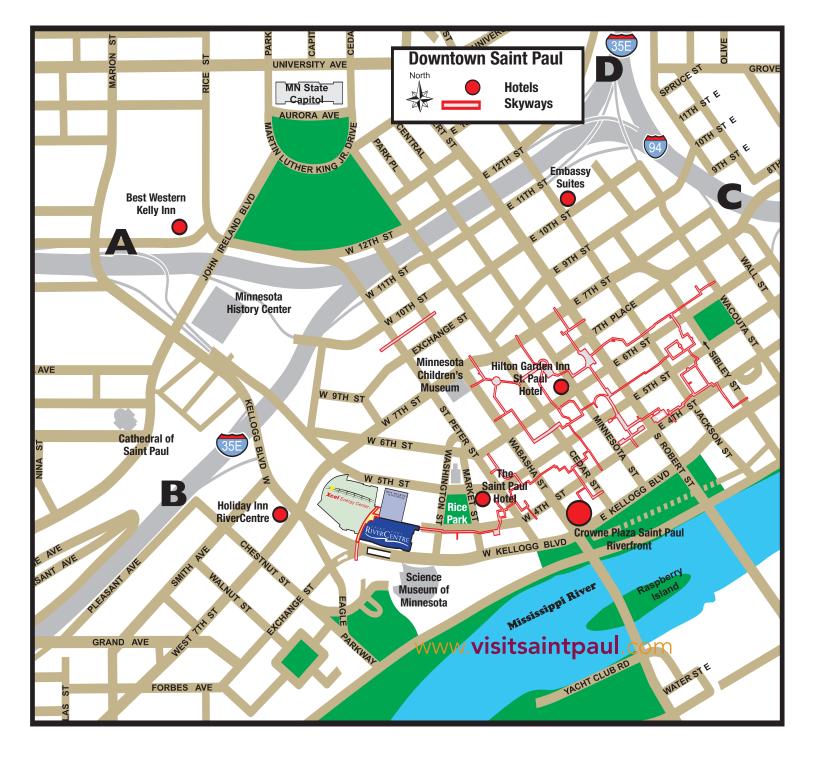

## **DIRECTIONS TO CROWNE PLAZA ST. PAUL RIVERFRONT** (651) 292-1900

- A. I-94 eastbound: Exit on Kellogg Blvd, go east half a mile.
- B. I-35E northbound (airport): Exit on Kellogg Blvd, go east five blocks past West Seventh Street.
- C. I-94 westbound: Exit on Kellogg Blvd, going west. Between Wabasha and Cedar streets.
- D. I-35E southbound: Exit onto Wacouta Avenue. Drive six blocks to Kellogg Blvd, turn right on to Kellogg Blvd.

The Crowne Plaza St. Paul Riverfront has two parking ramps. You can enter the main parking ramp from Wabasha Street or you can use the new overflow ramp located between Fourth Street and Kellogg Blvd. You may enter this ramp from Fourth Street, Cedar Street or Kellogg Blvd.