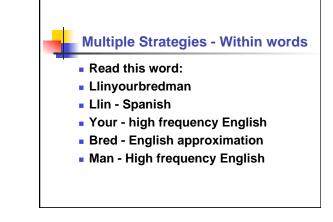

- strategies when learning to write in Spanish and English.
- Monolingual rubrics developed in English and adapted in Spanish do not acknowledge the use of multiple strategies and may therefore underestimate children's emerging skills as writers.
- We must look at developing bilingual writers vis a vis both of their languages.