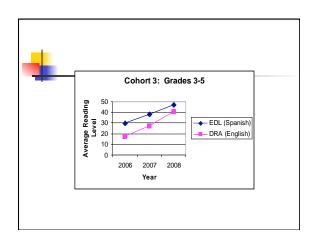

CARLA has permission to share this document from the CARLA website. Permission for others to use it or reprint it should be sought from the author(s).

| Cohort (n)                       | 2006                    | 2007                    | 2008                  |
|----------------------------------|-------------------------|-------------------------|-----------------------|
| Cohort 1<br>(grades 1-3;<br>121) | EDL - 16.8<br>DRA - 6.2 | EDL - 24.9<br>DRA -14.4 | EDL - 34<br>DRA- 26.5 |
| Cohort 2<br>(grades 2-4;<br>114) | EDL - 23<br>DRA -8.5    | EDL - 29.4<br>DRA -16.3 | EDL - 38<br>DRA- 27.7 |
| Cohort 3<br>(grades 3-5;<br>27)  | EDL - 27.4<br>DRA- 16.9 | EDL - 36.6<br>DRA- 27.1 | EDL - 45<br>DRA - 38  |