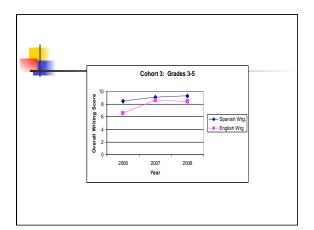

| Cohort (n)   | 2006     | 2007     | 2008     |
|--------------|----------|----------|----------|
| Cohort 1     | Span 8.8 | Span 8.8 | Span 9.2 |
| (grades 1-3) | Eng 5.9  | Eng 7    | Eng 7.8  |
| Cohort 2     | Span 8.5 | Span 8.9 | Span 9.8 |