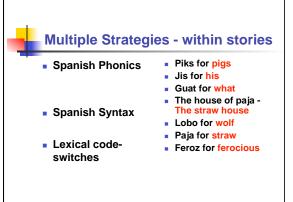

- strategies when learning to write in Spanish and English.
- Monolingual rubrics developed in English and adapted in Spanish do not acknowledge the use of multiple strategies and may therefore underestimate children's emerging skills as writers.
- We must look at developing bilingual writers vis a vis both of their languages.