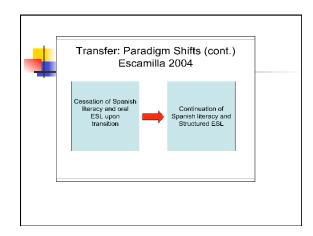

CARLA has permission to share this document from the CARLA website. Permission for others to use it or reprint it should be sought from the author(s).













CARLA has permission to share this document from the CARLA website. Permission for others to use it or reprint it should be sought from the author(s).













CARLA has permission to share this document from the CARLA website. Permission for others to use it or reprint it should be sought from the author(s).



| Cohort (n)                       | 2006                    | 2007                    | 2008                  |
|----------------------------------|-------------------------|-------------------------|-----------------------|
| Cohort 1<br>(grades 1-3;<br>121) | EDL - 16.8<br>DRA - 6.2 | EDL - 24.9<br>DRA -14.4 | EDL - 34<br>DRA- 26.5 |
| Cohort 2<br>(grades 2-4;<br>114) | EDL - 23<br>DRA -8.5    | EDL - 29.4<br>DRA -16.3 | EDL - 38<br>DRA- 27.7 |
| Cohort 3<br>(grades 3-5;