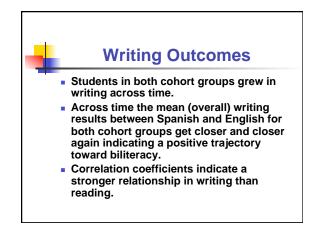

| Cohort (n)   | 2006     | 2007     | 2008     |
|--------------|----------|----------|----------|
| Cohort 1     | Span 8.8 | Span 8.8 | Span 9.2 |
| (grades 1-3) | Eng 5.9  | Eng 7    | Eng 7.8  |
| Cohort 2     | Span 8.5 | Span 8.9 | Span 9.8 |

CARLA has permission to share this document from the CARLA website. Permission for others to use it or reprint it should be sought from the author(s).

| Correlations between Spanish and<br>English Writing |          |           |           |
|-----------------------------------------------------|----------|-----------|-----------|
| Grade                                               | Cohort I | Cohort II | Cohort II |
| First                                               | .49      |           |           |
| Second                                              | .56      | .64       |           |
| Third                                               | .73      | .60       | .38       |
| Fourth                                              |          | .72       | .56       |
| Fifth                                               |          |           | .93       |

| Writing Trait | Correlation (Spanish to English) |
|---------------|----------------------------------|
| Content/Ideas | .65                              |
| Punctuation   | .55                              |
| Spelling      | .35                              |
| Overall       | .67                              |