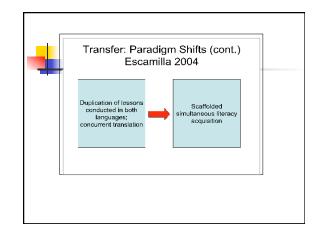

CARLA has permission to share this document from the CARLA website. Permission for others to use it or reprint it should be sought from the author(s).













CARLA has permission to share this document from the CARLA website. Permission for others to use it or reprint it should be sought from the author(s).













CARLA has permission to share this document from the CARLA website. Permission for others to use it or reprint it should be sought from the author(s).



| Cohort (n)                       | 2006                    | 2007                    | 2008                  |
|----------------------------------|-------------------------|-------------------------|-----------------------|
| Cohort 1<br>(grades 1-3;<br>121) | EDL - 16.8<br>DRA - 6.2 | EDL - 24.9<br>DRA -14.4 | EDL - 34<br>DRA- 26.5 |
| Cohort 2<br>(grades 2-4;<br>114) | EDL - 23<br>DRA -8.5    | EDL - 29.4<br>DRA -16.3 | EDL - 38<br>DRA- 27.7 |
| Cohort 3<br>(grades 3-