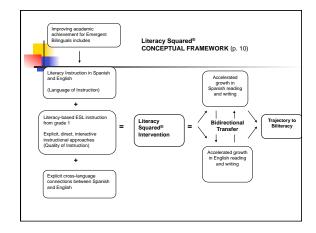

CARLA has permission to share this document from the CARLA website. Permission for others to use it or reprint it should be sought from the author(s).













CARLA has permission to share this document from the CARLA website. Permission for others to use it or reprint it should be sought from the author(s).













CARLA has permission to share this document from the CARLA website. Permission for others to use it or reprint it should be sought from the author(s).



| Cohort (n)                       | 2006                    | 2007                    | 2008                  |
|----------------------------------|-------------------------|-------------------------|-----------------------|
| Cohort 1<br>(grades 1-3;<br>121) | EDL - 16.8<br>DRA - 6.2 | EDL - 24.9<br>DRA -14.4 | EDL - 34<br>DRA- 26.5 |
| Cohort 2<br>(grades 2-4;<br>114) | EDL - 23<br>DRA -8.5    | EDL - 29.4<br>DRA -16.3 | EDL - 38<br>DRA- 27.7 |
| Cohort 3<br>(grades 3-5;<br>27)  | EDL - 27.4<br>DRA- 16.9 | EDL - 36.6<br>DRA- 27.1 | EDL - 45<br>DRA - 38  |







| Correlations Spanish and English<br>Reading |          |