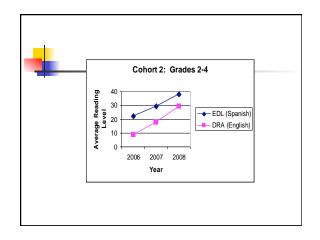

CARLA has permission to share this document from the CARLA website. Permission for others to use it or reprint it should be sought from the author(s).

| Cohort (n)                       | 2006                    | 2007                    | 2008                  |
|----------------------------------|-------------------------|-------------------------|-----------------------|
| Cohort 1<br>(grades 1-3;<br>121) | EDL - 16.8<br>DRA - 6.2 | EDL - 24.9<br>DRA -14.4 | EDL - 34<br>DRA- 26.5 |
| Cohort 2<br>(grades 2-4;<br>114) | EDL - 23<br>DRA -8.5    | EDL - 29.4<br>DRA -16.3 | EDL - 38<br>DRA- 27.7 |
| Cohort 3<br>(grades 3-5;<br>27)  | EDL - 27.4<br>DRA- 16.9 | EDL - 36.6<br>DRA- 27.1 | EDL - 45<br>DRA - 38  |