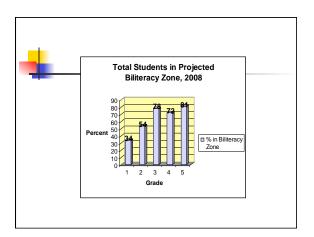

27.7 |
| Cohort 3<br>(grades 3-5;<br>27)  | EDL - 27.4<br>DRA- 16.9 | EDL - 36.6<br>DRA- 27.1 | EDL - 45<br>DRA - 38  |







| Correlations Spanish and English<br>Reading |          |           |            |
|---------------------------------------------|----------|-----------|------------|
| Grade                                       | Cohort I | Cohort II | Cohort III |
| First                                       | .57      |           |            |
| Second                                      | .45      | .55       |            |
| Third                                       | .52      | .44       | .42        |
| Fourth                                      |          | .64       | .48        |
| Fifth                                       |          |           | .69        |







| Cohort (n)   | 2006     | 2007     | 2008     |
|--------------|----------|----------|----------|
| Cohort 1     | Span 8.8 | Span 8.8 | Span 9.2 |
| (grades 1-3) | Eng 5.9  | Eng 7    | Eng 7.8  |
| Cohort 2     | Span 8.5 | Span 8.9 | Span 9.8 |





CARLA has permission to share this document from the CARLA website. Permission for others to use it or reprint it should be sought from the author(s).



| Correlations between Spanish and<br>English Writing |          |           |           |
|-----------------------------------------------------|----------|-----------|-----------|
| Grade                                               | Cohort I | Cohort II | Cohort II |
| First                                               | .49      |           |           |
| Second