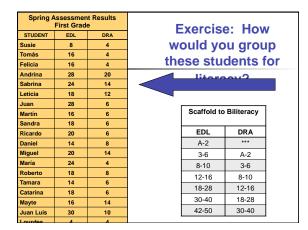

CARLA has permission to share this document from the CARLA website. Permission for others to use it or reprint it should be sought from the author(s).













CARLA has permission to share this document from the CARLA website. Permission for others to use it or reprint it should be sought from the author(s).













CARLA has permission to share this document from the CARLA website. Permission for others to use it or reprint it should be sought from the author(s).



| Cohort (n)                       | 2006                    | 2007                    | 2008                  |
|----------------------------------|-------------------------|-------------------------|-----------------------|
| Cohort 1<br>(grades 1-3;<br>121) | EDL - 16.8<br>DRA - 6.2 | EDL - 24.9<br>DRA -14.4 | EDL - 34<br>DRA- 26.5 |
| Cohort 2<br>(grades 2-4;<br>114) | EDL - 23<br>DRA -8.5    | EDL - 29.4<br>DRA -16.3 | EDL - 38<br>DRA- 27.7 |
| Cohort 3<br>(grades 3-5;<br>27)  | EDL - 27.4<br>DRA- 16.9 | EDL - 36.6<br>DRA- 27.1 | EDL - 45<br>DRA - 38  |







| Correlations Spanish and English<br>Reading |          |           |