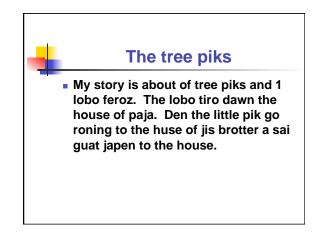

- strategies when learning to write in Spanish and English.
- Monolingual rubrics developed in English and adapted in Spanish do not acknowledge the use of multiple strategies and may therefore underestimate children's emerging skills as writers.
- We must look at developing bilingual writers vis a vis both of their languages.