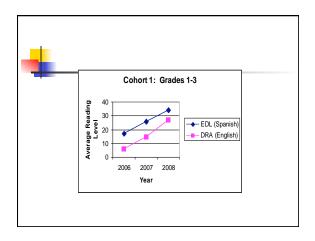

CARLA has permission to share this document from the CARLA website. Permission for others to use it or reprint it should be sought from the author(s).

| Cohort (n)                       | 2006                    | 2007                    | 2008                  |
|----------------------------------|-------------------------|-------------------------|-----------------------|
| Cohort 1<br>(grades 1-3;<br>121) | EDL - 16.8<br>DRA - 6.2 | EDL - 24.9<br>DRA -14.4 | EDL - 34<br>DRA- 26.5 |
| Cohort 2<br>(grades 2-4;<br>114) | EDL - 23<br>DRA -8.5    | EDL - 29.4<br>DRA -16.3 | EDL - 38<br>DRA- 27.7 |
| Cohort 3<br>(grades 3-5;<br>27)  | EDL - 27.4<br>DRA- 16.9 | EDL - 36.6<br>DRA- 27.1 | EDL - 45<br>DRA - 38  |