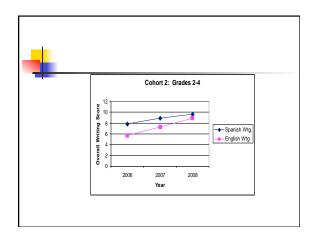

| Cohort (n)   | 2006     | 2007     | 2008     |
|--------------|----------|----------|----------|
| Cohort 1     | Span 8.8 | Span 8.8 | Span 9.2 |
| (grades 1-3) | Eng 5.9  | Eng 7    | Eng 7.8  |
| Cohort 2     | Span 8.5 | Span 8.9 | Span 9.8 |