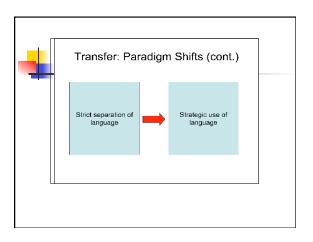

CARLA has permission to share this document from the CARLA website. Permission for others to use it or reprint it should be sought from the author(s).













CARLA has permission to share this document from the CARLA website. Permission for others to use it or reprint it should be sought from the author(s).













CARLA has permission to share this document from the CARLA website. Permission for others to use it or reprint it should be sought from the author(s).



| Cohort (n)                       | 2006                    | 2007                    | 2008                  |
|----------------------------------|-------------------------|-------------------------|-----------------------|
| Cohort 1<br>(grades 1-3;<br>121) | EDL - 16.8<br>DRA - 6.2 | EDL - 24.9<br>DRA -14.4 | EDL - 34<br>DRA- 26.5 |
| Cohort 2<br>(grades 2-4;<br>114) | EDL - 23<br>DRA -8.5    | EDL - 29.4<br>DRA -16.3 | EDL - 38<br>DRA- 27.7 |
| Cohort 3<br>(grades 3-5;<b