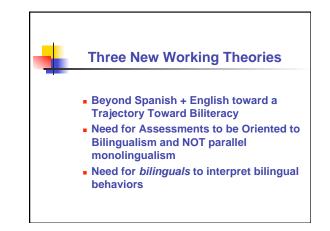

Correlation (Spanish to English) |
|---------------|----------------------------------|
| Content/Ideas | .65                              |
| Punctuation   | .55                              |
| Spelling      | .35                              |
| Overall       | .67                              |





- strategies when learning to write in Spanish and English.
- Monolingual rubrics developed in English and adapted in Spanish do not acknowledge the use of multiple strategies and may therefore underestimate children's emerging skills as writers.
- We must look at developing bilingual writers vis a vis both of their languages.



CARLA has permission to share this document from the CARLA website. Permission for others to use it or reprint it should be sought from the author(s).