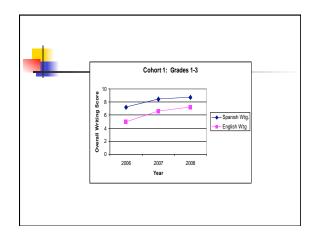

| Cohort (n)   | 2006     | 2007     | 2008     |
|--------------|----------|----------|----------|
| Cohort 1     | Span 8.8 | Span 8.8 | Span 9.2 |
| (grades 1-3) | Eng 5.9  | Eng 7    | Eng 7.8  |
| Cohort 2     | Span 8.5 | Span 8.9 | Span 9.8 |