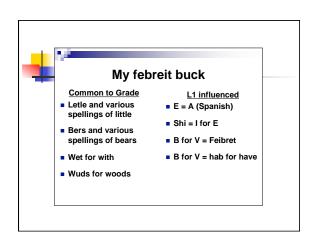

- strategies when learning to write in Spanish and English.
- Monolingual rubrics developed in English and adapted in Spanish do not acknowledge the use of multiple strategies and may therefore underestimate children's emerging skills as writers.
- We must look at developing bilingual writers vis a vis both of their languages.