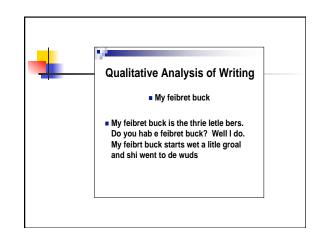

- strategies when learning to write in Spanish and English.
- Monolingual rubrics developed in English and adapted in Spanish do not acknowledge the use of multiple strategies and may therefore underestimate children's emerging skills as writers.
- We must look at developing bilingual writers vis a vis both of their languages.