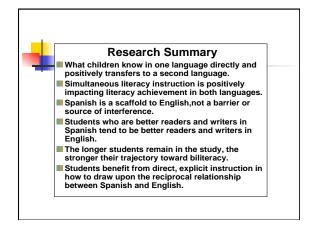

- strategies when learning to write in Spanish and English.
- Monolingual rubrics developed in English and adapted in Spanish do not acknowledge the use of multiple strategies and may therefore underestimate children's emerging skills as writers.
- We must look at developing bilingual writers vis a vis both of their languages.